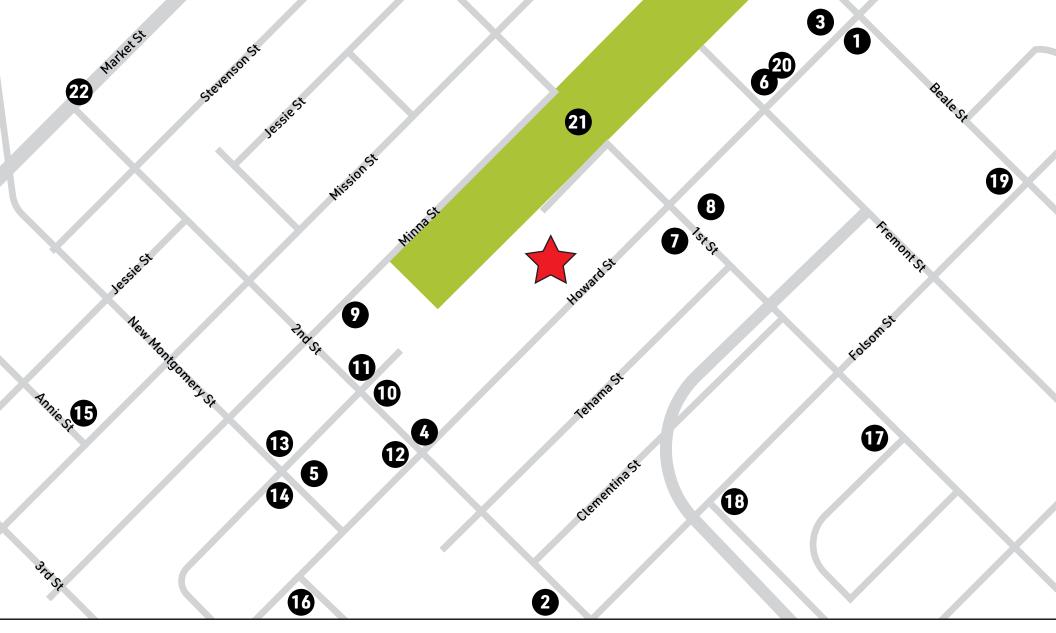

# **LOCATION HIGHLIGHTS**

- 5 minutes to BART
- Right next to Salesforce Park

#### **TECH & CREATIVE OFFICES**

- 1 BitTorrent
- 2 Rackspace
- 3 Fitbit
- 4 Zipcar
- 5 Wikimedia Foundation
- 6 RocketSpace Inc

#### FOOD & DRINK

- 7 Red Door Coffee
- 8 Spice Kit
- 9 Anchor & Hope
- 10 sweetgreen
- 11 Lao Table
- 12 Soma Eats
- 13 The Bird
- 14 Mourad

- 15 Novela
- 16 Benu
- 17 Local Kitchen & Wine Merchant
- 18 DragonEats
- 19 Philz Coffee
- 20 Town Hall Restaurant

### **PARKS**

1 Salesforce Park

#### **TRANSPORTATION**

22 Montgomery Station