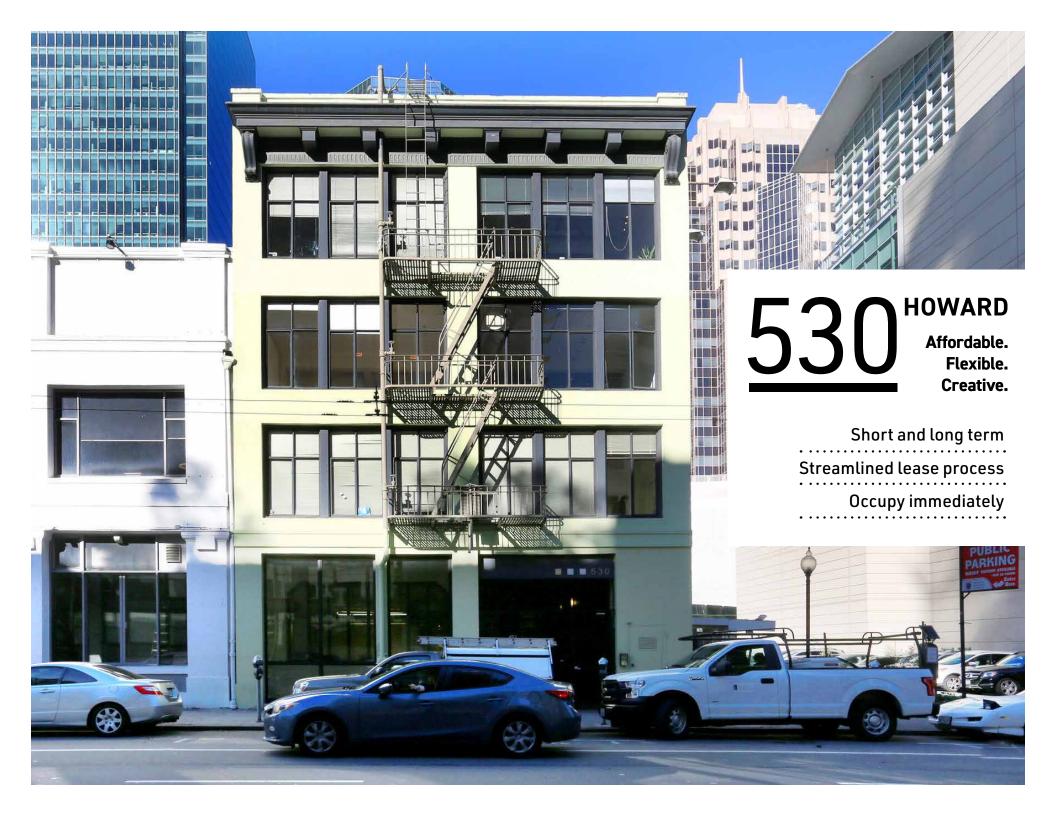

### **2ND FLOOR**

4,481 RSF

Available immediately

Full floor available

Highly creative with exposed structural

Multiple conference rooms

3 window lines of natural light