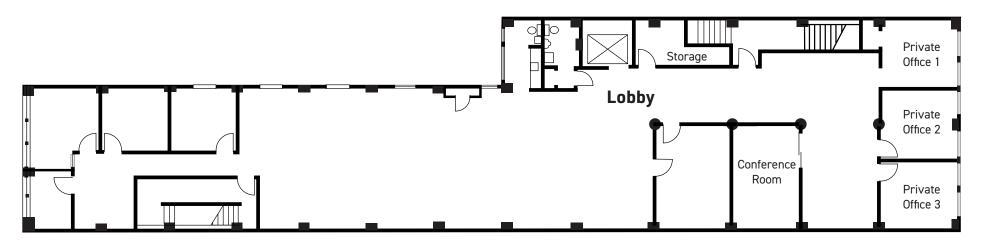

### **2ND FLOOR**

4,481 RSF

Available immediately



Full floor available



Highly creative with exposed structural



Multiple conference rooms



3 window lines of natural light











# **FLOOR PLAN**

2nd Floor





# **LOCATION HIGHLIGHTS**

- 5 minutes to BART
- Right next to Salesforce Park









#### **TECH & CREATIVE OFFICES**

- 1 BitTorrent
- 2 Rackspace
- 3 Fitbit
- 4 Zipcar
- 5 Wikimedia Foundation
- 6 RocketSpace Inc

#### FOOD & DRINK

- 7 Red Door Coffee
- 8 Spice Kit
- 9 Anchor & Hope
- 10 sweetgreen
- 11 Lao Table
- 12 Soma Eats
- 13 The Bird
- 14 Mourad

- 15 Novela
- 16 Benu
- 17 Local Kitchen & Wine Merchant
- 18 DragonEats
- 19 Philz Coffee
- 20 Town Hall Restaurant

### **PARKS**

1 Salesforce Park

#### **TRANSPORTATION**

22 Montgomery Station