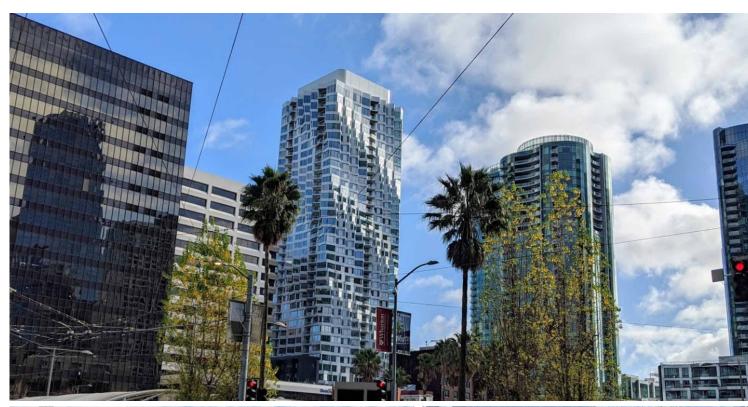

### **2ND FLOOR**

4,481 RSF

Available immediately



Full floor available



Highly creative with exposed structural



Multiple conference rooms



3 window lines of natural light











# **FLOOR PLAN**

2nd Floor





# **LOCATION HIGHLIGHTS**

- 5 minutes to BART
- Right next to Salesforce Park









#### **TECH & CREATIVE OFFICES**

- 1 BitTorrent
- 2 Rackspace
- 3 Fitbit
- 4 Zipcar
- 5 Wikimedia Foundation
- 6 RocketSpace Inc

#### FOOD & DRINK

- 7 Red Door Coffee
- 8 Spice Kit
- 9 Anchor & Hope
- 10 sweetgreen
- 11 Lao Table
- 12 Soma Eats
- 13 The Bird
- 14 Mourad

- 15 Novela
- 16 Benu
- 17 Local Kitchen & Wine Merchant
- 18 DragonEats
- 19 Philz Coffee
- 20 Town Hall Restaurant

### **PARKS**

1 Salesforce Park

#### **TRANSPORTATION**

22 Montgomery Station